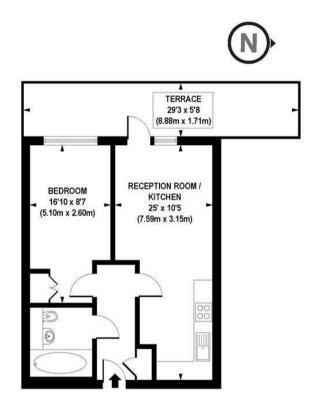

EPC certificate available on request.

APPROX. GROSS INTERNAL FLOOR AREA 480 sq. ft / 44.57 sq. m

Floorplan is for illustrative purposes only and is not to scale.
Every attempt has been made to ensure the accuracy of the floorplan shown, however all measurements,
fixtures, fittings and data shown are an approximate interpretation for illustrative purposes only.
Liability for errors, omissions or mis-statement through negligence or otherwise is hereby excluded.