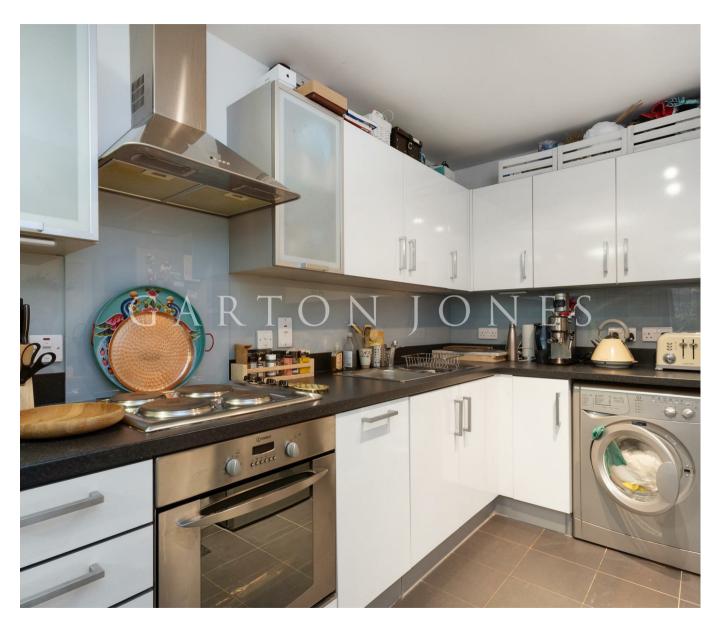

## £600 Per Week

A ONE DOUBLE BEDROOM apartment for rent of approx. 480 sq.ft (44.57 sq.m) in Woods House, one of the buildings forming the popular Grosvenor Waterside development in Chelsea. The apartment has an open plan reception room opening onto a private decked terrace overlooking the communal gardens, a modern kitchen, bathroom and storage including built in wardrobes to the bedroom. 24 HOUR CONCIERGE. On-site Sainsbury's Local, coffee shop and private kids club. SLOANE SQUARE & VICTORIA station with Gatwick Express are within walking distance. Battersea Park is also just a short walk across Chelsea Bridge.

8 Gatliff Road Grosvenor Waterside Chelsea London SW1W 8DP Sales +44 (0) 20 7730 5007 gws@gartonjones.com www.gartonjones.com

- · 480 Sq.ft (44.57 Sq.m)
- · 1 Double Bedroom
- · Open Plan Reception Room
- · Modern Kitchen
- Bathroom
- · 24 Hour Concierge
- · Private Decked Terrace
- · Overlooking Communal Gardens
- · On-Site Sainsbury's, Creche, Coffee Shop & Purple Dragon Private Kids Club
- Walking Distance to Sloane Square & Victoria Station