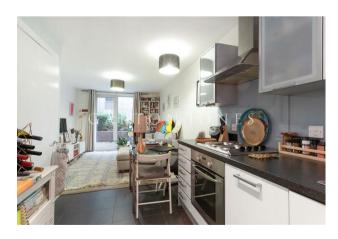

## £600 Per Week

A ONE DOUBLE BEDROOM apartment for rent of approx. 480 sq.ft (44.57 sq.m) in Woods House, one of the buildings forming the popular Grosvenor Waterside development in Chelsea. The apartment has an open plan reception room opening onto a private decked terrace overlooking the communal gardens, a modern kitchen, bathroom and storage including built in wardrobes to the bedroom. 24 HOUR CONCIERGE. On-site Sainsbury's Local, coffee shop and private kids club. SLOANE SQUARE & VICTORIA station with Gatwick Express are within walking distance. Battersea Park is also just a short walk across Chelsea Bridge.

8 Gatliff Road Grosvenor Waterside Chelsea London SW1W 8DP Sales +44 (0) 20 7730 5007 gws@gartonjones.com www.gartonjones.com

- · 480 Sq.ft (44.57 Sq.m)
- · 1 Double Bedroom
- · Open Plan Reception Room
- · Modern Kitchen
- Bathroom
- · 24 Hour Concierge
- · Private Decked Terrace
- · Overlooking Communal Gardens
- · On-Site Sainsbury's, Creche, Coffee Shop & Purple Dragon Private Kids Club
- Walking Distance to Sloane Square & Victoria Station